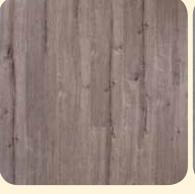

OLD OAK GREY BRUSHED CXF073

ENHANCED BEECH 3-STRIP CXF001

CLASSIC OAK WHITE VARNISHED CXF047

PLANKED NATURAL OAK CXF026

BRUSHBOX 2-STRIP CXF007

OLD OAK DARK GREY BRUSHED CXF074

AUTHENTIC OAK LIGHT GREY CXF044