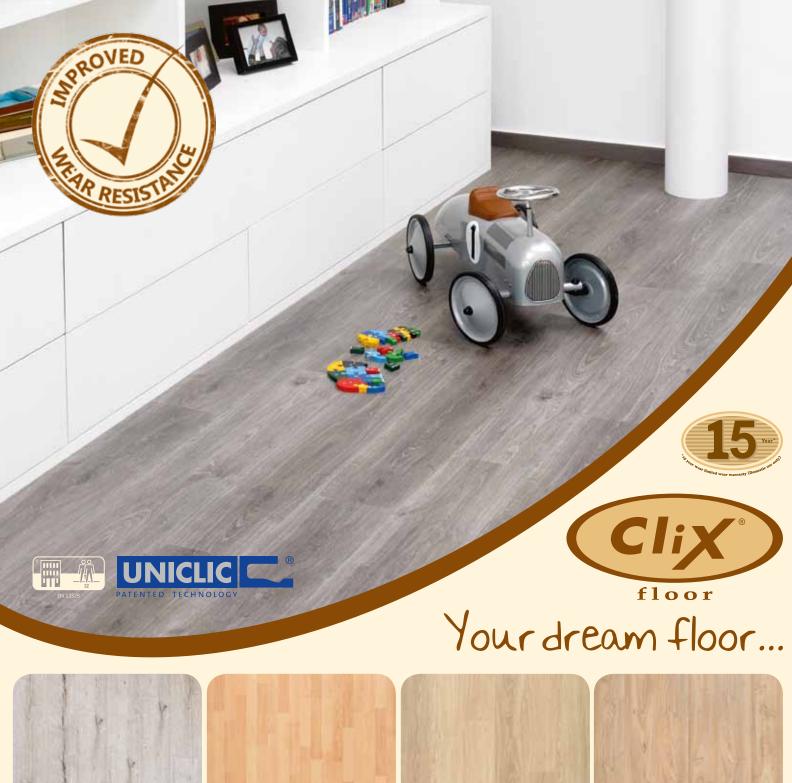

OLD OAK GREY BRUSHED CXF073

ENHANCED BEECH 3-STRIP CXF001

CLASSIC OAK WHITE VARNISHED CXF047

PLANKED NATURAL OAK CXF026

BRUSHBOX 2-STRIP CXF007

OLD OAK DARK GREY BRUSHED CXF074

AUTHENTIC OAK LIGHT GREY CXF044

## ... with the finish of your choice

| CXF 073 | QSSCOT<br>1536 | QSINCP<br>1536 |
|---------|----------------|----------------|
| CXF 001 | QSSCOT<br>864  | QSINCP<br>864  |
| CXF 047 | QSSCOT<br>1283 | QSINCP<br>1283 |
| CXF 026 | QSSCOT<br>995  | QSINCP<br>995  |
| CXF 007 | QSSCOT<br>780  | QSINCP<br>780  |
| CXF 074 | QSSCOT<br>1488 | QSINCP<br>1488 |
| CXF 044 | QSSCOT<br>1286 | QSINCP<br>1286 |
| CXF 053 | QSSCOT<br>1013 | QSINCP<br>1013 |