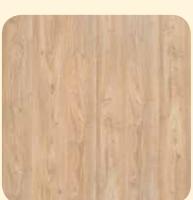

OLD OAK GREY BRUSHED CXF073

ENHANCED BEECH 3-STRIP CXF001

CLASSIC OAK WHITE VARNISHED CXF047

PLANKED NATURAL OAK CXF026

BRUSHBOX 2-STRIP CXF007

OLD OAK DARK GREY BRUSHED CXF074

AUTHENTIC OAK LIGHT GREY CXF044