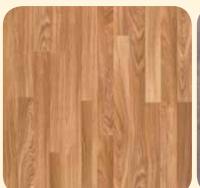

OLD OAK GREY BRUSHED CXF073

ENHANCED BEECH 3-STRIP CXF001

CLASSIC OAK WHITE VARNISHED CXF047

PLANKED NATURAL OAK CXF026

BRUSHBOX 2-STRIP CXF007

OLD OAK DARK GREY BRUSHED CXF074

AUTHENTIC OAK LIGHT GREY CXF044