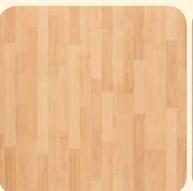

OLD OAK GREY BRUSHED CXF073

ENHANCED BEECH 3-STRIP CXF001

CLASSIC OAK WHITE VARNISHED CXF047

PLANKED NATURAL OAK CXF026

BRUSHBOX 2-STRIP CXF007

OLD OAK DARK GREY BRUSHED CXF074

AUTHENTIC OAK LIGHT GREY CXF044

## ... with the finish of your choice

| CXF 073 | QSSCOT<br>1536 | QSINCP<br>1536 |
|---------|----------------|----------------|
| CXF 001 | QSSCOT<br>864  | QSINCP<br>864  |
| CXF 047 | QSSCOT<br>1283 | QSINCP<br>1283 |
| CXF 026 | QSSCOT<br>995  | QSINCP<br>995  |
| CXF 007 | QSSCOT<br>780  | QSINCP<br>780  |
| CXF 074 | QSSCOT<br>1488 | QSINCP<br>1488 |
| CXF 044 | QSSCOT<br>1286 | QSINCP<br>1286 |
| CXF 053 | QSSCOT<br>1013 | QSINCP<br>1013 |