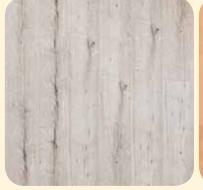

OLD OAK GREY BRUSHED CXF073

ENHANCED BEECH 3-STRIP CXF001

CLASSIC OAK WHITE VARNISHED CXF047

PLANKED NATURAL OAK CXF026

BRUSHBOX 2-STRIP CXF007

OLD OAK DARK GREY BRUSHED CXF074

AUTHENTIC OAK LIGHT GREY CXF044

## ... with the finish of your choice

| CXF 073 | QSSCOT<br>1536 | QSINCP<br>1536 |
|---------|----------------|----------------|
| CXF 001 | QSSCOT<br>864  | QSINCP<br>864  |
| CXF 047 | QSSCOT<br>1283 | QSINCP<br>1283 |
| CXF 026 | QSSCOT<br>995  | QSINCP<br>995  |
| CXF 007 | QSSCOT<br>780  | QSINCP<br>780  |
| CXF 074 | QSSCOT<br>1488 | QSINCP<br>1488 |
| CXF 044 | QSSCOT<br>1286 | QSINCP<br>1286 |
| CXF 053 | QSSCOT<br>1013 | QSINCP<br>1013 |