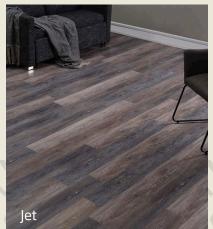

## **Natural Impressionist Layup**

UV coating
Wear layer
HD Reproduction decor film
PVC Calcium Carbonate Core
High Tensile Fiberglass Layer
PVC Calcium Carbonate Core
Bottom layer
Valinge lock

| Matural Impressionist Specification |                                                                   |
|-------------------------------------|-------------------------------------------------------------------|
| Description                         | Replica Timber Plank                                              |
| Colour Tones                        | Amber, Cinnabar, Desert Rose, Jasper, Jet, Mica, Obeidian, Zircon |
| Width                               | 150mm                                                             |
| Thickness                           | 5.0mm                                                             |
| Length                              | 1220mm                                                            |
| Wear layer                          | 0.5mm, suitable for commercial and residential use                |
| Finish                              | Matt                                                              |
| Surface                             | Natural Timber Texture                                            |
| Connection                          | Välinge patented licensed click system                            |
| VOC test                            | European category A+, including 0 Formaldehyde emission           |
|                                     |                                                                   |