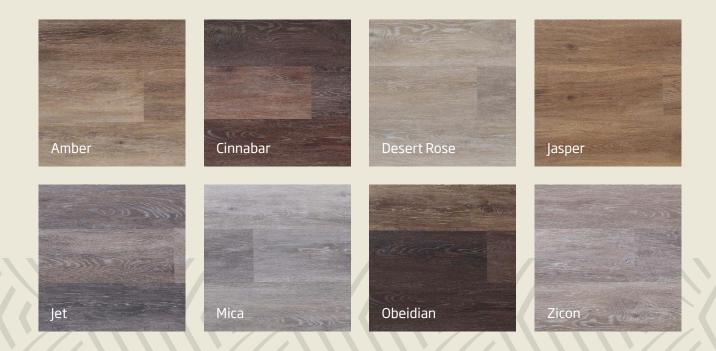

 $\mathcal{M}_{atural}$  **Impressionist** uses photo-realism images to produce a high definition reproduction of classic hardwoods, which is available in 8 modern colour tones.

 $\mathcal{M}_{atural}$  Impressionist incorporates the Välinge patented licensed click system for a quick and easy glueless installation.

## **Natural Impressionist Layup**

UV coating
Wear layer
HD Reproduction decor film
PVC Calcium Carbonate Core
High Tensile Fiberglass Layer
PVC Calcium Carbonate Core
Bottom layer
Valinge lock

| Matural Impressionist Specification |                                                                   |
|-------------------------------------|-------------------------------------------------------------------|
| Description                         | Replica Timber Plank                                              |
| Colour Tones                        | Amber, Cinnabar, Desert Rose, Jasper, Jet, Mica, Obeidian, Zircon |
| Width                               | 150mm                                                             |
| Thickness                           | 5.0mm                                                             |
| Length                              | 1220mm                                                            |
| Wear layer                          | 0.5mm, suitable for commercial and residential use                |
| Finish                              | Matt                                                              |
| Surface                             | Natural Timber Texture                                            |
| Connection                          | Välinge patented licensed click system                            |
| VOC test                            | European category A+, including 0 Formaldehyde emission           |
|                                     |                                                                   |