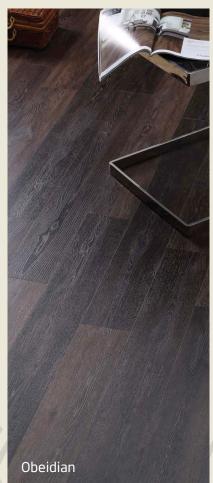

## A new age of practicality, performance and aesthetic appeal.

Matural **Impressionist** is a Replica Timber Plank that utilises the latest technology to produce the stunning visual effect of a beautiful natural hardwood floor.

 $\mathcal{M}_{atural}$  **Impressionist** uses photo-realism images to produce a high definition reproduction of classic hardwoods, which is available in 8 modern colour tones.

 $\mathcal{M}_{atural}$  Impressionist incorporates the Välinge patented licensed click system for a quick and easy glueless installation.

 $\mathcal{M}_{atural}$  Impressionist Replica Timber Plank can be installed over virtually any flat, dry substrate including in wet areas such as bathrooms and kitchens. Its natural timber texture not only creates an emotive connection to the floor, but adds a practical non-slip surface that is quite underfoot.