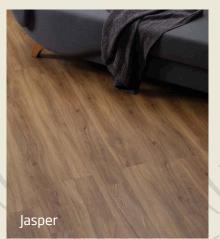

## **Natural Impressionist Layup**

UV coating
Wear layer
HD Reproduction decor film
PVC Calcium Carbonate Core
High Tensile Fiberglass Layer
PVC Calcium Carbonate Core
Bottom layer
Valinge lock

| Matural Impressionist Specification |                                                                   |
|-------------------------------------|-------------------------------------------------------------------|
| Description                         | Replica Timber Plank                                              |
| Colour Tones                        | Amber, Cinnabar, Desert Rose, Jasper, Jet, Mica, Obeidian, Zircon |
| Width                               | 150mm                                                             |
| Thickness                           | 5.0mm                                                             |
| Length                              | 1220mm                                                            |
| Wear layer                          | 0.5mm, suitable for commercial and residential use                |
| Finish                              | Matt                                                              |
| Surface                             | Natural Timber Texture                                            |
| Connection                          | Välinge patented licensed click system                            |
| VOC test                            | European category A+, including 0 Formaldehyde emission           |
|                                     |                                                                   |