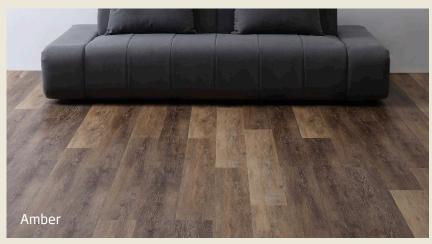

 $\mathcal{M}_{atural}$  **Impressionist** uses photo-realism images to produce a high definition reproduction of classic hardwoods, which is available in 8 modern colour tones.

 $\mathcal{M}_{atural}$  Impressionist incorporates the Välinge patented licensed click system for a quick and easy glueless installation.

 $\mathcal{M}_{atural}$  Impressionist Replica Timber Plank can be installed over virtually any flat, dry substrate including in wet areas such as bathrooms and kitchens. Its natural timber texture not only creates an emotive connection to the floor, but adds a practical non-slip surface that is quite underfoot.

## **Natural Impressionist Layup**

UV coating
Wear layer
HD Reproduction decor film
PVC Calcium Carbonate Core
High Tensile Fiberglass Layer
PVC Calcium Carbonate Core
Bottom layer
Valinge lock

| Matural Impressionist Specification |                                                                   |
|-------------------------------------|-------------------------------------------------------------------|
| Description                         | Replica Timber Plank                                              |
| Colour Tones                        | Amber, Cinnabar, Desert Rose, Jasper, Jet, Mica, Obeidian, Zircon |
| Width                               | 150mm                                                             |
| Thickness                           | 5.0mm                                                             |
| Length                              | 1220mm                                                            |
| Wear layer                          | 0.5mm, suitable for commercial and residential use                |
| Finish                              | Matt                                                              |
| Surface                             | Natural Timber Texture                                            |
| Connection                          | Välinge patented licensed click system                            |
| VOC test                            | European category A+, including 0 Formaldehyde emission           |
|                                     |                                                                   |