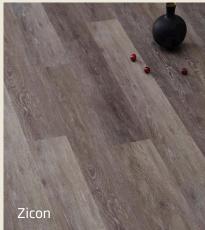

## **Natural Impressionist Layup**

UV coating
Wear layer
HD Reproduction decor film
PVC Calcium Carbonate Core
High Tensile Fiberglass Layer
PVC Calcium Carbonate Core
Bottom layer
Valinge lock

| Matural Impressionist Specification |                                                                   |
|-------------------------------------|-------------------------------------------------------------------|
| Description                         | Replica Timber Plank                                              |
| Colour Tones                        | Amber, Cinnabar, Desert Rose, Jasper, Jet, Mica, Obeidian, Zircon |
| Width                               | 150mm                                                             |
| Thickness                           | 5.0mm                                                             |
| Length                              | 1220mm                                                            |
| Wear layer                          | 0.5mm, suitable for commercial and residential use                |
| Finish                              | Matt                                                              |
| Surface                             | Natural Timber Texture                                            |
| Connection                          | Välinge patented licensed click system                            |
| VOC test                            | European category A+, including 0 Formaldehyde emission           |
|                                     |                                                                   |