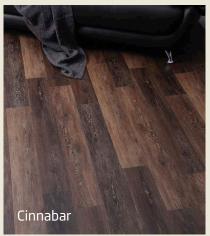

## **Natural Impressionist Layup**

UV coating
Wear layer
HD Reproduction decor film
PVC Calcium Carbonate Core
High Tensile Fiberglass Layer
PVC Calcium Carbonate Core
Bottom layer
Valinge lock

| Matural Impressionist Specification |                                                                   |
|-------------------------------------|-------------------------------------------------------------------|
| Description                         | Replica Timber Plank                                              |
| Colour Tones                        | Amber, Cinnabar, Desert Rose, Jasper, Jet, Mica, Obeidian, Zircon |
| Width                               | 150mm                                                             |
| Thickness                           | 5.0mm                                                             |
| Length                              | 1220mm                                                            |
| Wear layer                          | 0.5mm, suitable for commercial and residential use                |
| Finish                              | Matt                                                              |
| Surface                             | Natural Timber Texture                                            |
| Connection                          | Välinge patented licensed click system                            |
| VOC test                            | European category A+, including 0 Formaldehyde emission           |
|                                     |                                                                   |