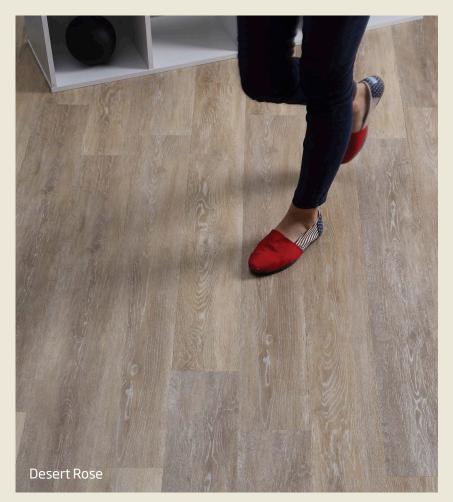

 $\mathcal{M}_{atural}$  **Impressionist** uses photo-realism images to produce a high definition reproduction of classic hardwoods, which is available in 8 modern colour tones.

 $\mathcal{M}_{atural}$  Impressionist incorporates the Välinge patented licensed click system for a quick and easy glueless installation.

 $\mathcal{M}_{atural}$  Impressionist Replica Timber Plank can be installed over virtually any flat, dry substrate including in wet areas such as bathrooms and kitchens. Its natural timber texture not only creates an emotive connection to the floor, but adds a practical non-slip surface that is quite underfoot.

## **Natural Impressionist Layup**

UV coating
Wear layer
HD Reproduction decor film
PVC Calcium Carbonate Core
High Tensile Fiberglass Layer
PVC Calcium Carbonate Core
Bottom layer
Valinge lock

| Matural Impressionist Specification |                                                                   |
|-------------------------------------|-------------------------------------------------------------------|
| Description                         | Replica Timber Plank                                              |
| Colour Tones                        | Amber, Cinnabar, Desert Rose, Jasper, Jet, Mica, Obeidian, Zircon |
| Width                               | 150mm                                                             |
| Thickness                           | 5.0mm                                                             |
| Length                              | 1220mm                                                            |
| Wear layer                          | 0.5mm, suitable for commercial and residential use                |
| Finish                              | Matt                                                              |
| Surface                             | Natural Timber Texture                                            |
| Connection                          | Välinge patented licensed click system                            |
| VOC test                            | European category A+, including 0 Formaldehyde emission           |
|                                     |                                                                   |