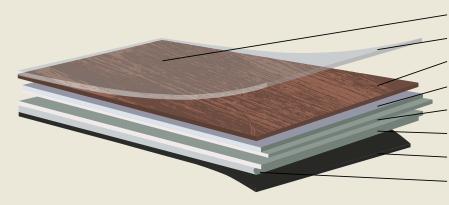

## **Natural Impressionist Layup**

UV coating
Wear layer
HD Reproduction decor film
PVC Calcium Carbonate Core
High Tensile Fiberglass Layer
PVC Calcium Carbonate Core
Bottom layer
Valinge lock

| Matural Impressionist Specification |                                                                   |
|-------------------------------------|-------------------------------------------------------------------|
| Description                         | Replica Timber Plank                                              |
| Colour Tones                        | Amber, Cinnabar, Desert Rose, Jasper, Jet, Mica, Obeidian, Zircon |
| Width                               | 150mm                                                             |
| Thickness                           | 5.0mm                                                             |
| Length                              | 1220mm                                                            |
| Wear layer                          | 0.5mm, suitable for commercial and residential use                |
| Finish                              | Matt                                                              |
| Surface                             | Natural Timber Texture                                            |
| Connection                          | Välinge patented licensed click system                            |
| VOC test                            | European category A+, including 0 Formaldehyde emission           |
|                                     |                                                                   |