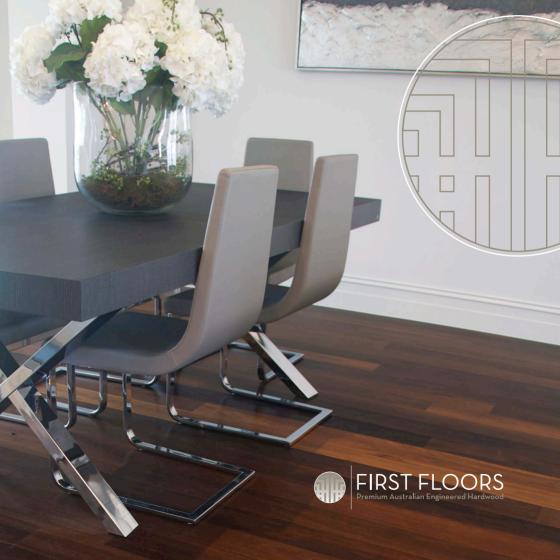

## LUXURY IN ANY SPACE BRINGS THE FEELING OF STYLE AND SOPHISTICATION, AND STARTS FROM THE FLOOR UP.

First Floors is a premium engineered floor, with its slightly textured surface and modern matt oil finish it is the perfect choice for interiors of distinction. With the coastal golden rays of Blackbutt, the attractive wild warmth of Spotted Gum and the deep rich tones of Roasted Peat this boutique collection offers only the finest from our Australian species.

Cover and inside large photo 132mm Roasted Peat. Insert photo 132mm Blackbutt.