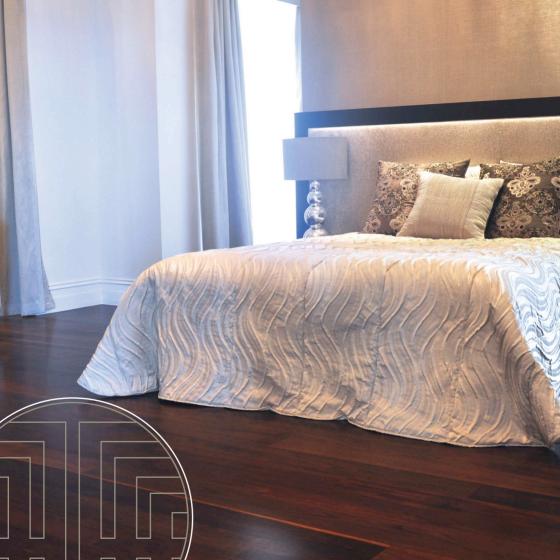

Roasted Peat, is an Australian Hardwood that has been through a thermal modification process that uses no chemicals to permanently alter the structure of the wood fibre. This process greatly increases the stability and density of the hardwood, as well as locking in the gorgeous deep earth to chocolate brown colour tones.

Cover and inside large photo 132mm Roasted Peat. Insert photo 132mm Blackbutt.