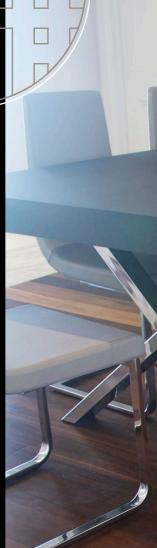

|
| Finish        | WOCA Denmark UV cured Oil                                                                                                                                                             |
| Surface       | Medium Brush texture                                                                                                                                                                  |
| Installation  | Glue Down, Floated                                                                                                                                                                    |



3/9 Hutchinson Street, Burleigh Heads QLD www.firstfloors.com.au | info@firstfloors.com.au